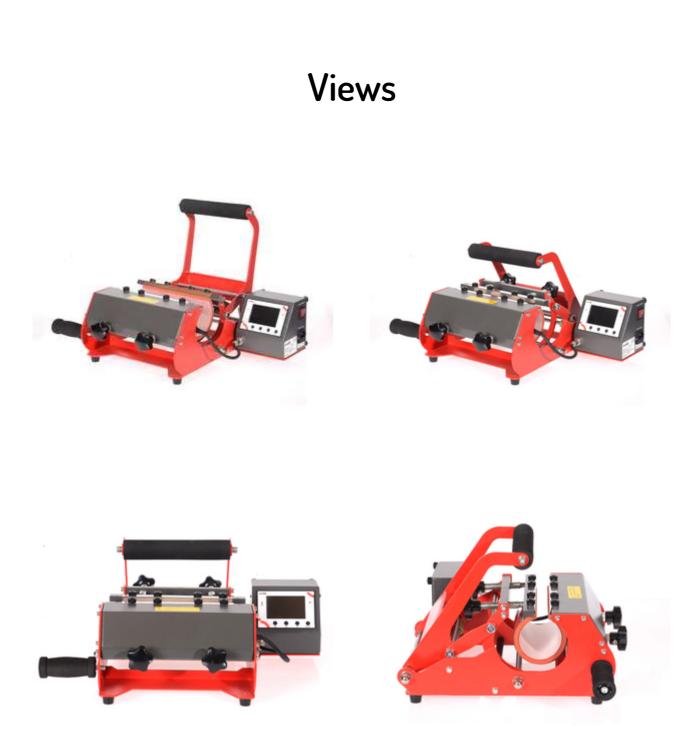

## **Overview**

The TM2 cup press by Secabo has an extra wide heating element, so that you can print 2 cups at the same time - or a pitcher or a large cup with a height of up to 21 cm. Whether beginner or professional - with the TM2, sublimation transfers on ceramic cups and similar objects are particularly efficient. The digital controller controls temperature and time precisely and safely. The contact pressure can be easily adjusted via a handwheel. The device is supplied with a cup for cups with a capacity of 325 ml. Optionally, there are 6 more heating elements available in different sizes, including conical cups. Our recommendation: Switch on the transfer press only for actual use, as this will save you the heating element and save energy.

#### Exchangeable heating sleeves

Exchangeable heating sleeves available - in several diameters, also conical.

#### Variable work pressure

The work pressure is easy to adjust - in each case matching the transfer object and procedure.

### -

Higher productivity

The extra wide heating element allows multiple transfers simultaneously.