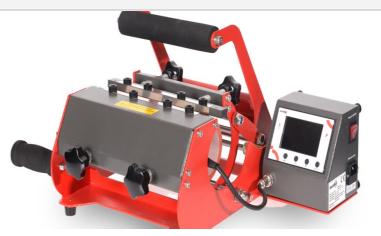

## Secabo TM2 mug press

TM2

## **Overview**

The TM2 cup press by Secabo has an extra wide heating element, so that you can print 2 cups at the same time - or a pitcher or a large cup with a height of up to 21 cm. Whether beginner or professional - with the TM2, sublimation transfers on ceramic cups and similar objects are particularly efficient. The digital controller controls temperature and time precisely and safely. The contact pressure can be easily adjusted via a handwheel. The device is supplied with a cup for cups with a capacity of 325 ml. Optionally, there are 6 more heating elements available in different sizes, including conical cups. Our recommendation: Switch on the transfer press only for actual use, as this will save you the heating element and save energy.

### Secabo TM2 mug press