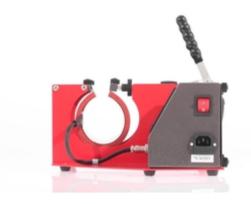

# **Overview**

The TM1 cup press by Secabo is ideal for conveniently performing sublimation transfers on ceramic cups and similar objects. The Secabo TM1 transfer press is suitable for beginners as well as for professional users and can be operated quickly and safely with its digital controller. The contact pressure can be easily adjusted via a handwheel. Optionally, there are 3 different heating elements – also in conical design – available. Included in delivery is the cup press Secabo TM1, including a heating sleeve for cups with 75–90mm diameter (heating elements are wear parts). We also recommend turning on the mug press for actual use only and not heat it continuously.

#### Exchangeable heating sleeves

Exchangeable heating sleeves available - in several diameters, also conical.