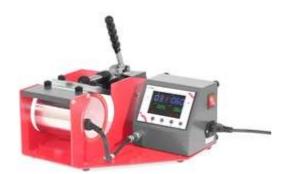

# **Overview**

The TM1 cup press by Secabo is ideal for conveniently performing sublimation transfers on ceramic cups and similar objects. The Secabo TM1 transfer press is suitable for beginners as well as for professional users and can be operated quickly and safely with its digital controller. The contact pressure can be easily adjusted via a handwheel. Optionally, there are 3 different heating elements – also in conical design – available. Included in delivery is the cup press Secabo TM1, including a heating sleeve for cups with 75–90mm diameter (heating elements are wear parts). We also recommend turning on the mug press for actual use only and not heat it continuously.

#### **Digital controller**

Duration and temperature can easily be adjusted and monitored using the digital controller.

#### Variable work pressure

The work pressure is easy to adjust - in each case matching the transfer object and procedure.