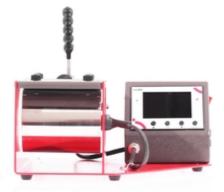

# **Overview**

The TM1 cup press by Secabo is ideal for conveniently performing sublimation transfers on ceramic cups and similar objects. The Secabo TM1 transfer press is suitable for beginners as well as for professional users and can be operated quickly and safely with its digital controller. The contact pressure can be easily adjusted via a handwheel. Optionally, there are 3 different heating elements – also in conical design – available. Included in delivery is the cup press Secabo TM1, including a heating sleeve for cups with 75–90mm diameter (heating elements are wear parts). We also recommend turning on the mug press for actual use only and not heat it continuously.

#### **Digital controller**

Duration and temperature can easily be adjusted and monitored using the digital controller.