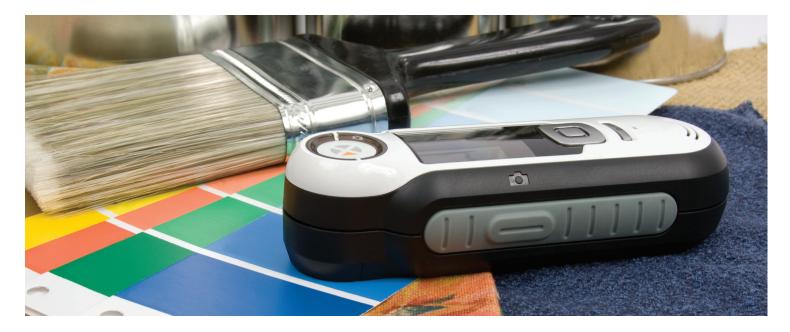

### **Versatile and Convenient Color Tool**

CAPSURE accurately reads color on a wide range of surfaces and materials to find the closest match in related color libraries. CAPSURE is lightweight and easy to use. With minimal training, paint department employees can help customers identify colors on walls, carpets, furniture, flooring, clothing — virtually any inspiration object.

CAPSURE provides color recommendations to aid in the customer selection and design process with Harmony Palettes, Similar Colors and Color Navigation, ideal when searching for extra inspiration. It can also isolate colors within a multi-colored pattern for developing matching or complementary color palettes. Color information can be recorded and saved for selecting accent colors or downloaded for in-store paint mixing.

#### **Easy to Use**

- Preview samples before measurement; zoom in to manually select specific areas or automatically identify the dominant shades from detailed and multi-colored samples
- Goes wherever you need to go; lightweight and powered with a USB rechargeable battery
- Stores up to 100 measurements and features a built-in microphone to create an audio record for each color
- Proprietary, one-click color identification system accurately identifies color components, quickly cross check the best matches between color collections
- Allows recall saved colors to create custom palettes and merge choices with popular design applications