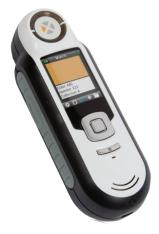

### **Versatile and Convenient Color Tool**

CAPSURE accurately reads color on a wide range of surfaces and materials to find the closest match in related color libraries. CAPSURE is lightweight and easy to use. With minimal training, paint department employees can help customers identify colors on walls, carpets, furniture, flooring, clothing — virtually any inspiration object.

### **Specifications**

|                                  | CAFJONE                                                                          |
|----------------------------------|----------------------------------------------------------------------------------|
| Short Term Repeatability - White | Typical 0.2 DE94 on white                                                        |
| Display                          | 4.5cm Color TFT                                                                  |
| Measurement Geometry             | 45°/0° Image Capture                                                             |
| Light Source                     | Independent tri directional 25 LED (8 x visible wavelengths, 1 x UV)             |
| Measurement Spot                 | 2, 4 and 8mm with auto extraction of 4 dominant colors                           |
| User interface                   | 5 point navigation button. 2 stage measurement/preview button.                   |
| Measurement Time                 | 1.8 seconds                                                                      |
| Memory capacity                  | 256MB. >45,000 reference colors. 100 saved colors each with 30 second voice tag. |
| Power                            | 3.7V / 1200mAh Lithium ion battery                                               |
| Connection                       | USB                                                                              |
| Dimensions                       | 144mm L x 52mm W x 40mm H                                                        |