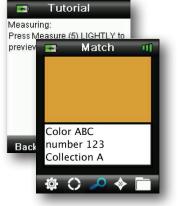

#### **Easy to Use**

- Preview samples before measurement; zoom in to manually select specific areas or automatically identify the dominant shades from detailed and multi-colored samples
- Goes wherever you need to go; lightweight and powered with a USB rechargeable battery
- Stores up to 100 measurements and features a built-in microphone to create an audio record for each color
- Proprietary, one-click color identification system accurately identifies color components, quickly cross check the best matches between color collections
- Allows recall saved colors to create custom palettes and merge choices with popular design applications