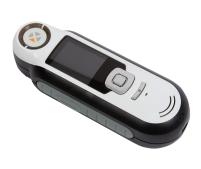

### **Versatile and Convenient Color Tool**

CAPSURE accurately reads color on a wide range of surfaces and materials to find the closest match in related color libraries. CAPSURE is lightweight and easy to use. With minimal training, paint department employees can help customers identify colors on walls, carpets, furniture, flooring, clothing — virtually any inspiration object.

### **Specifications**

|                                  | CAFJONE                                                                          |
|----------------------------------|----------------------------------------------------------------------------------|
| Short Term Repeatability - White | Typical 0.2 DE94 on white                                                        |
| Display                          | 4.5cm Color TFT                                                                  |
| Measurement Geometry             | 45°/0° Image Capture                                                             |
| Light Source                     | Independent tri directional 25 LED (8 x visible wavelengths, 1 x UV)             |
| Measurement Spot                 | 2, 4 and 8mm with auto extraction of 4 dominant colors                           |
| User interface                   | 5 point navigation button. 2 stage measurement/preview button.                   |
| Measurement Time                 | 1.8 seconds                                                                      |
| Memory capacity                  | 256MB. >45,000 reference colors. 100 saved colors each with 30 second voice tag. |
| Power                            | 3.7V / 1200mAh Lithium ion battery                                               |
| Connection                       | USB                                                                              |
| Dimensions                       | 144mm L x 52mm W x 40mm H                                                        |