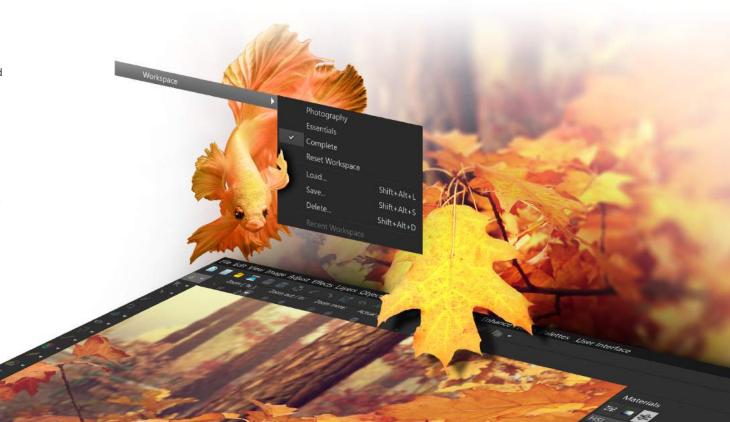

**Rely on artificial intelligence** – Make big enhancements to photos with one click using Al-powered tools and machine learning technology.

**Choose from multiple workspaces** – PaintShop Pro is all about selection and customization, offering multiple workspaces you can make your own to work most efficiently.