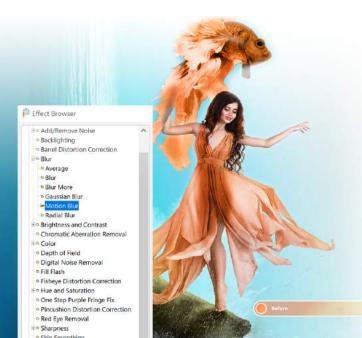

#### **Essential tools**

Easily crop and resize photos using composition guides, Golden Ratio or Rule of Thirds. Restore and repair old photos with the Scratch Remover and Fade Correction tools to enhance contrast and color to faded photos.

**Adjustment tools** – Enhance photos to the fullest with Brightness and Contrast tools, Fill Light and Clarity, Fade Correction, White Balance, Hue and Saturation, Noise Removal, Vibrancy, Sharpening, color correction, and tonal levels and curves.

**Selection and Correction tools** – Isolate the area you want to select with a variety of Selection tools and enhance your selection with the Refine Brush. Automatically correct distortions, vignetting and chromatic aberrations in your photos with Lens Correction tools and use the Straighten tool to fix a crooked horizon, or the Perspective Correction tool to make a photo appear as though it was taken from a different angle.