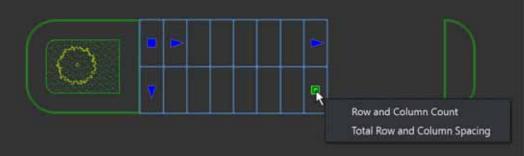

#### **Enhanced 2D Drafting**

- Full range of precision 2D drafting tools
  - + ENHANCED! Spline tools
- Parametric Drawing
- In-place Text editing
  - + NEW! Spellchecking as you type
- Tables
- Productivity tools
  - + NEW! Associative Patterns