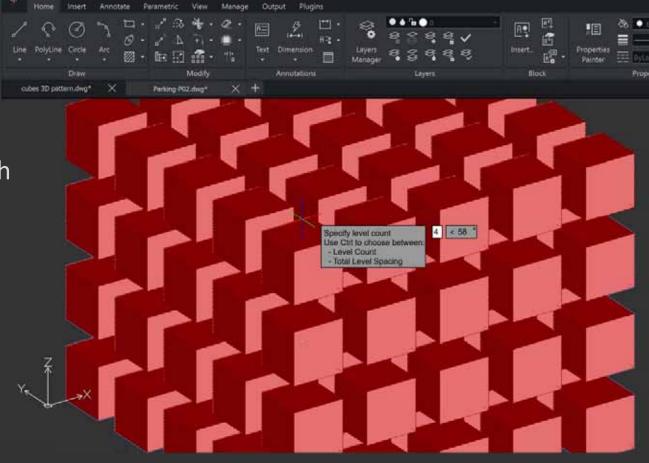

## Advanced 3D Design

CorelCAD 2021™ [cubes 3D pattern.dwg]

- 3D solid modeling from 2D
- Creating solid primitives from scratch
- 3D solid editing capabilities
- Output to 3D printers
  - + NEW! Import STL as mesh