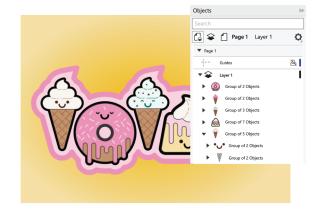

#### **ENHANCED!** Objects control

The new Objects docker gives you direct control over the structure of a document and quick access to its components, helping you work faster and smarter.